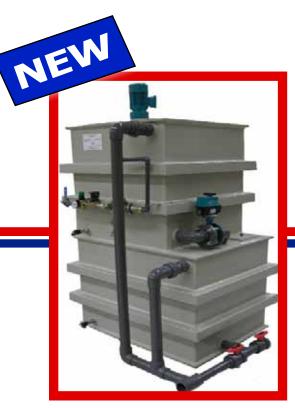

## VA - POLYPREP 2KB

DESIGN

- PPH Preparation, Riping and Dosing Chambers with Level Sensors.
- Powder Polymer Dosing Funnel and Agitators made of Stainless Steel.
- Water Connection made of Brass, Isolating Valve of Stainless Steel.
- Solution Water and Liquid Polymer Connection made of PVC.
- Switch Cabinet with PLC and TOUCH PANEL.
- Available with 1000, 2000, 4000, 6000 and 800 Litres capacitry (other sizes on request)

VA - POLYPREP can be operated using either powder or liquid polymer. Slowly running agitators made of stainless steel prepare a ready-to-use solution in the preparation and ripening chambers which is then discharged into the dosing chamber. From there, the solution can be withdrawn continuously. The whole process runs automatically and is controlled via a userfriendly TOUCH PANEL on the switch cabinet.