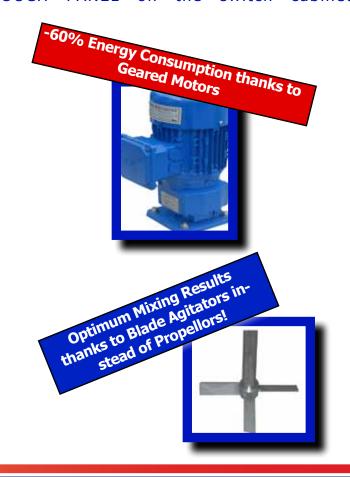

VA - POLYPREP can be operated using either powder or liquid polymer. Slowly running agitators made of stainless steel prepare a ready-to-use solution in the preparation and ripening chambers which is then discharged into the dosing chamber. From there, the solution can be withdrawn continuously. The whole process runs automatically and is controlled via a userfriendly TOUCH PANEL on the switch cabinet.