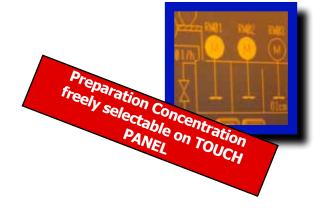

## VA - POLYPREP 2KB

DESIGN

- PPH Preparation, Riping and Dosing Chambers with Level Sensors.
- Powder Polymer Dosing Funnel and Agitators made of Stainless Steel.
- Water Connection made of Brass, Isolating Valve of Stainless Steel.
- Solution Water and Liquid Polymer Connection made of PVC.
- Switch Cabinet with PLC and TOUCH PANEL.
- Available with 1000, 2000, 4000, 6000 and 800 Litres capacitry (other sizes on request)

VA - POLYPREP can be operated using either powder or liquid polymer. Slowly running agitators made of stainless steel prepare a ready-to-use solution in the preparation and ripening chambers which is then discharged into the dosing chamber. From there, the solution can be withdrawn continuously. The whole process runs automatically and is controlled via a userfriendly TOUCH PANEL on the switch cabinet.