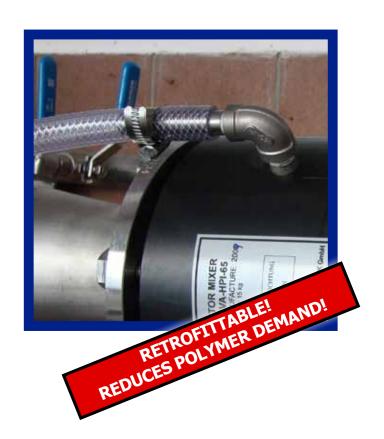

## VA - INJECTOR MIXER HPI

A novel invention from W+AT: The retrofittable VA - Injector Mixer HPI significantly contributes to an efficient and economical sludge conditioning by means of a flocculant. HPI improves the sludge's pressure stability and lowers polymer demand and dry content in the dewatered sludge. The installation of a HPI furthermore increases the throughput performance of your dewatering system. The device is already in successful use in over 100 communal and industrial appliances all around the world and will meet your high expectations!