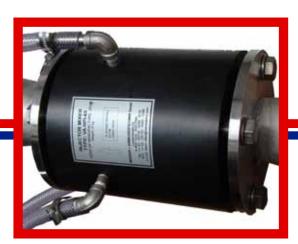

VA - INJECTOR MIXER HPI

For sludge conditioning

## VA - INJECTOR MIXER HPI

A novel invention from W+AT: The retrofittable VA - Injector Mixer HPI significantly contributes to an efficient and economical sludge conditioning by means of a flocculant. HPI improves the sludge's pressure stability and lowers polymer demand and dry content in the dewatered sludge. The installation of a HPI furthermore increases the throughput performance of your dewatering system. The device is already in successful use in over 100 communal and industrial appliances all around the world and will meet your high expectations!

Available in sizes from DN 65 to DN 100